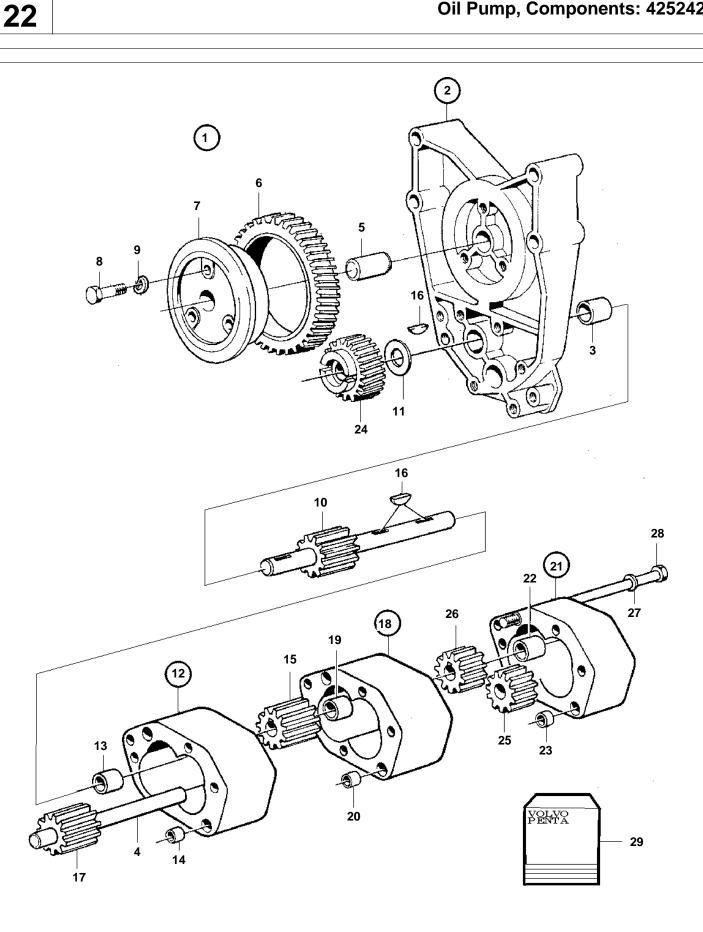

## Oil Pump, Components: 425242

| REF | PART NO. | QTY | DESCRIPTION                        | NOTES                                                                     |
|-----|----------|-----|------------------------------------|---------------------------------------------------------------------------|
| 1   | 425242   | 1   |                                    |                                                                           |
|     |          |     |                                    |                                                                           |
|     |          |     |                                    |                                                                           |
| 2   | 425251   | 1   | Bracket                            |                                                                           |
|     |          |     |                                    |                                                                           |
|     |          |     |                                    |                                                                           |
| 3   | 470347   | 2   | Bushing                            |                                                                           |
|     |          |     |                                    |                                                                           |
|     |          |     |                                    |                                                                           |
| 5   | 191171   | 1   | • • Pin                            |                                                                           |
| 6   | 425075   | 1   | <ul> <li>Idler gear</li> </ul>     |                                                                           |
| 7   | 422313   | 1   | Bearing sleeve                     |                                                                           |
| 8   | 940186   | 3   | Screw                              |                                                                           |
| 9   | 941907   | 3   | <ul> <li>Spring washer</li> </ul>  |                                                                           |
| 10  |          | 1   | Shaftwith gear                     | Included in repair kit 3097108 Included in repair kit 276157 and 276158.  |
|     |          |     |                                    |                                                                           |
| 12  | 425249   | 1   | Housing                            |                                                                           |
|     |          |     |                                    |                                                                           |
|     |          |     |                                    |                                                                           |
| 13  | 425254   | 2   | • • Bushing                        |                                                                           |
|     |          |     |                                    |                                                                           |
| 14  | 401146   | 2   | Guide sleeve                       |                                                                           |
| 15  |          | 2   | • Gear                             | Included in repair kit 3097108 Included in repair kit 276157 and 276158.  |
| 16  | 469730   | 2   | • Key                              | Included in repair kit 3097108 Included in repair kit 276157 and 276158.  |
|     |          |     |                                    |                                                                           |
| 17  |          | 1   | <ul> <li>Shaftwith gear</li> </ul> | Included in repair kit 3097108.                                           |
| 18  | 425250   | 1   | Housing                            |                                                                           |
|     |          |     |                                    |                                                                           |
|     |          |     |                                    |                                                                           |
| 19  | 425254   | 2   | Bushing                            |                                                                           |
|     |          |     |                                    |                                                                           |
| 20  | 401146   | 2   |                                    |                                                                           |
| 21  | 425246   | 1   | Housing                            |                                                                           |
|     |          |     |                                    |                                                                           |
| 22  | 470347   | 2   | • • Bushing                        |                                                                           |
| 23  | 401146   | 2   | Guide sleeve                       |                                                                           |
| 24  | 425276   | 1   | Drive gear                         |                                                                           |
|     |          |     |                                    |                                                                           |
| 25  |          | 1   | • Gear                             | Included in repair kit 3097108 Included in repair kit 276157 and 276158.  |
| 26  |          | 1   | • Gear                             | Included in repair kit 3097108. Included in repair kit 276157 and 276158. |
| 27  | 11978    | 2   | • Washer                           |                                                                           |
| 28  | 944929   | 2   | Screw                              |                                                                           |
|     |          |     |                                    |                                                                           |
| 29  | 3097108  | 1   | Repair kit                         | SEE GROUP 99                                                              |
|     |          |     |                                    |                                                                           |
|     |          |     |                                    |                                                                           |
|     |          |     |                                    |                                                                           |
|     |          |     |                                    |                                                                           |
|     |          |     |                                    |                                                                           |
|     |          |     |                                    |                                                                           |
|     |          |     |                                    |                                                                           |
|     |          |     |                                    |                                                                           |
|     |          |     |                                    |                                                                           |
|     |          |     |                                    |                                                                           |
|     |          |     |                                    |                                                                           |
|     |          |     |                                    |                                                                           |
|     |          |     |                                    |                                                                           |
|     |          |     |                                    |                                                                           |
|     |          |     |                                    |                                                                           |
|     |          |     |                                    |                                                                           |
|     |          |     |                                    |                                                                           |
|     |          |     |                                    |                                                                           |
|     |          |     |                                    |                                                                           |
|     |          |     |                                    |                                                                           |
|     |          | I   | 1                                  |                                                                           |